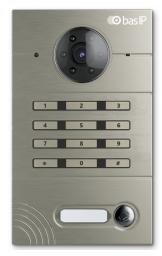

EAN: 5060514912591 (TITANIUM GRAY)

AV-01KD GREY — is an individual entrance panel which has excellent technical characteristics and a beautiful design. This panel features a keyboard for unlocking via passcodes.

Also, the AV-01KD has a built-in camera, which provides video output in 720p resolution. The AV-01KD works durably, thanks to the protection class Ip65.

This panel can operate in two modes — individual and multi apartment. In the individual mode, the keypad panel serves as a keypad for opening the lock, and using the direct call button, you can communicate with the desired monitor.

## Main features

- Panel type: Individual.
- Display: No.
- Camera: 1/4", adjustable camera angle by 15°.
- Angle: 100° horizontal x 58° vertical.
- Resolution: 1 Mp.
- Output video: 720p (1280 × 720), H.264 Main Profile.
- Night backlight: 6 LEDs.
- Light sensitivity: 0,01 Lux.
- Protection class: IP65.
- Working temperature: -40 +65 °C.
- Power consumption: 5,5 W, in standby 2,5 W.
- Power supply: +12 V DC, PoE 802.3af.
- Body: Metallic.
- Colors: Titanium gray.
- Dimensions for installation: 104 × 180 × 60 mm.
- Size of the panel: 115 × 190 × 45 mm.
- Installation: Flush, surface with BR-AV bracket.