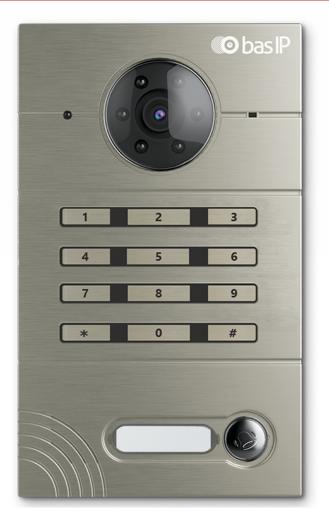

EAN: 5060514912591 (TITANIUM GRAY)

AV-01KD GREY — is an individual entrance panel which has excellent technical characteristics and a beautiful design. This panel features a keyboard for unlocking via passcodes.

Also, the AV-01KD has a built-in camera, which provides video output in 720p resolution. The AV-01KD works durably, thanks to the protection class Ip65.

This panel can operate in two modes — individual and multi apartment. In the individual mode, the keypad panel serves as a keypad for opening the lock, and using the direct call button, you can communicate with the desired monitor.

## Main features

- Panel type: Individual.
- Display: No.
- Camera: 1/4", adjustable camera angle by 15°.
- Angle: 100° horizontal x 58° vertical.
- Resolution: 1 Mp.
- Output video: 720p (1280 × 720), H.264 Main Profile.
- Night backlight: 6 LEDs.
- Light sensitivity: 0,01 Lux.
- Protection class: IP65.
- Working temperature: -40 +65 °C.
- Power consumption: 5,5 W, in standby 2,5 W.
- Power supply: +12 V DC, PoE 802.3af.
- Body: Metallic.
- Colors: Titanium gray.
- Dimensions for installation: 104 × 180 × 60 mm.
- Size of the panel: 115 × 190 × 45 mm.
- Installation: Flush, surface with BR-AV bracket.