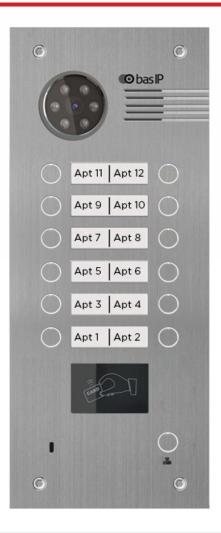

## BA-12BD

EAN: 5060514912799 (SILVER)

BAS-IP BA-12BD is 12-button panel incorporating cutting-edge technical features and stunning design. The BA-12BD supports contactless cards, the new **BAS-IP UKEY** application, as well as has a built-in camera, which provides video output in 720p. resolution.

This panel is exceptionally durable, for its protection class is IP65.

**SILVER** 

## Main features

- Panel type: Multi button.
- Display: No.
- Camera: 1/4", adjustable camera angle by 15°.
- Angle: 80° horizontal x 52° vertical.
- Resolution: 1 Mp.
- Output video: 720p (1280 × 720), H.264 Main Profile.
- Night backlight: 6 LEDs.
- Light sensitivity: 0,01 Lux.
- Protection class: IP65.
- Working temperature: -40 +65 °C.
- Power consumption: 5,5 W, in standby 2,5 W.
- $\bullet$  Power supply: +12  $\lor$  DC, PoE.
- Body: Metallic.
- Colors: Silver.
- Dimensions for installation:  $355 \times 140 \times 53$  mm.
- Size of the panel:  $375 \times 155 \times 47$  mm.
- Installation: Flush, surface with BR-AA bracket.

## **Functionality**

- Interface: Multi-language graphical and WEB interface.
- · Lock opening:
  - By means of a monitor
  - · By an access card
  - From the BAS-IP Intercom application
  - From the BAS-IP UKEY application
  - From API
- Access Control: Multi format reader with UKEY technology support.
- ACS Integration: Wiegand-26+ output.
- Shortcut buttons: 12 mechanical call buttons.
- Authentication: Separate password for settings, WEB interface and RTSP stream.
- Talking mode: Full duplex.
- Additionally:
  - Software Link support
  - SIP P2P
  - Built-in relay
  - Open API