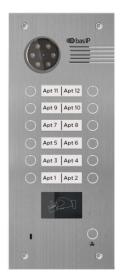

## BA-12BD

EAN: 5060514912799 (SILVER)

BAS-IP BA-12BD is 12-button panel incorporating cutting-edge technical features and stunning design. The BA-12BD supports contactless cards, the new **BAS-IP UKEY** application, as well as has a built-in camera, which provides video output in 720p. resolution.

This panel is exceptionally durable, for its protection class is IP65.

**SILVER** 

## Main features

- Panel type: Multi button.
- Display: No.
- Camera: 1/4", adjustable camera angle by 15°.
- Angle: 80° horizontal x 52° vertical.
- Resolution: 1 Mp.
- Output video: 720p (1280 × 720), H.264 Main Profile.
- Night backlight: 6 LEDs.
- Light sensitivity: 0,01 Lux.
- Protection class: IP65.
- Working temperature: -40 +65 °C.
- Power consumption: 5,5 W, in standby 2,5 W.
- $\bullet$  Power supply: +12  $\lor$  DC, PoE.
- Body: Metallic.
- Colors: Silver.
- Dimensions for installation:  $355 \times 140 \times 53$  mm.
- Size of the panel:  $375 \times 155 \times 47$  mm.
- Installation: Flush, surface with BR-AA bracket.

## **Functionality**

- Interface: Multi-language graphical and WEB interface.
- · Lock opening:
  - By means of a monitor
  - · By an access card
  - From the BAS-IP Intercom application
  - From the BAS-IP UKEY application
  - From API
- Access Control: Multi format reader with UKEY technology support.
- ACS Integration: Wiegand-26+ output.
- Shortcut buttons: 12 mechanical call buttons.
- Authentication: Separate password for settings, WEB interface and RTSP stream.
- Talking mode: Full duplex.
- Additionally:
  - Software Link support
  - SIP P2P
  - Built-in relay
  - Open API