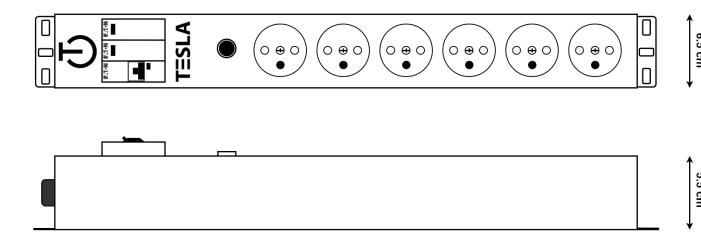

## **1U PDU with Surge Protection**

16 Amp -250V PDU power strip with surge arrestor.

1.6-meter cord length with earthed plug.

6 Type H Outlets.

Lighted on / off switch.

48.5 cm