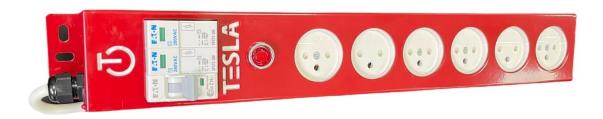

## **1U PDU with Surge Protection**

16 Amp -250V PDU power strip with surge arrestor.

1.6-meter cord length with earthed plug.

6 Type H Outlets.

Lighted on / off switch.