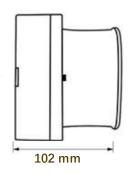

-----------------------|
| Operating Voltage   | 12 – 30 VDC                     |
| Alarm Current       | < 35mA                          |
| Sound Pressure      | Adjustable up to 105 dB         |
| Audio source        | 8 tones and light combination   |
| Light flash cycle   | < 1.3 sec                       |
| Working Temperature | -20 °C – 50 °C                  |
| Installation way    | Wall Hanging                    |
| Alarm indicator     | Red LED Light                   |
| Operating humidity  | 95% RH                          |
| Storage Temperature | -20 °C – 60 °C                  |
| Color               | Red                             |
| Weight              | 0.4 kg                          |
|                     |                                 |

# **DIMENSIONS**





Page 1/2



# CONNECTIONS



| Positive | Negative | Result                    |
|----------|----------|---------------------------|
| LIGHT    | GND      | Flash only work           |
| SOUND    | GND      | Sound only work           |
| TOGETHER | GND      | Both Flash and sound work |