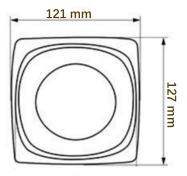

-------------------------|
| Operating Voltage   | 12 – 30 VDC                     |
| Alarm Current       | < 35mA                          |
| Sound Pressure      | Adjustable up to 105 dB         |
| Audio source        | 8 tones and light combination   |
| Light flash cycle   | < 1.3 sec                       |
| Working Temperature | -20 °C – 50 °C                  |
| Installation way    | Wall Hanging                    |
| Alarm indicator     | Red LED Light                   |
| Operating humidity  | 95% RH                          |
| Storage Temperature | -20 °C – 60 °C                  |
| Color               | Red                             |
| Weight              | 0.4 kg                          |
|                     |                                 |

# **DIMENSIONS**





Page 1/2



# CONNECTIONS



| Positive | Negative | Result                    |
|----------|----------|---------------------------|
| LIGHT    | GND      | Flash only work           |
| SOUND    | GND      | Sound only work           |
| TOGETHER | GND      | Both Flash and sound work |