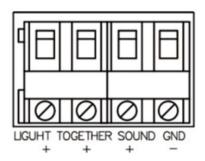

# CONNECTIONS

| Positive | Negative | Result                    |
|----------|----------|---------------------------|
| LIGHT    | GND      | Flash only work           |
| SOUND    | GND      | Sound only work           |
| TOGETHER | GND      | Both Flash and sound work |