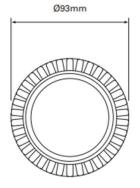

CHNICAL SPECIFICATION**

| Product Name        | Wired Fire Alarm Strobe Sounder |
|---------------------|---------------------------------|
| Operating Voltage   | 12 / 24 VDC                     |
| Alarm Current       | < 60mA                          |
| Sound Pressure      | >80 dB                          |
| Audio source        | 8 tones and light combination   |
| Light flash cycle   | < 1.3 sec                       |
| Working Temperature | -20 °C – 50 °C                  |
| Installation way    | Wall Hanging                    |
| Alarm indicator     | Red LED Light                   |
| Operating humidity  | 95% RH                          |
| Storage Temperature | -20 °C – 60 °C                  |
| Color               | Red                             |



# **DIMENSIONS**





Page 1/2



# CONNECTIONS