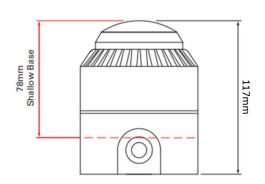

NICAL SPECIFICATION**

| Product Name        | Wired Fire Alarm Strobe Sounder |
|---------------------|---------------------------------|
| Operating Voltage   | 12 / 24 VDC                     |
| Alarm Current       | < 60mA                          |
| Sound Pressure      | >80 dB                          |
| Audio source        | 8 tones and light combination   |
| Light flash cycle   | < 1.3 sec                       |
| Working Temperature | -20 °C – 50 °C                  |
| Installation way    | Wall Hanging                    |
| Alarm indicator     | Red LED Light                   |
| Operating humidity  | 95% RH                          |
| Storage Temperature | -20 °C – 60 °C                  |
| Color               | Red                             |



# **DIMENSIONS**





Page 1/2



# CONNECTIONS