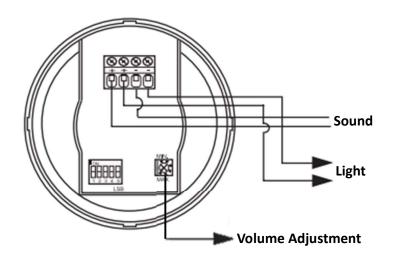

uct Name        | Wired Fire Alarm Strobe Sounder |
|---------------------|---------------------------------|
| Operating Voltage   | 12 / 24 VDC                     |
| Alarm Current       | < 60mA                          |
| Sound Pressure      | >80 dB                          |
| Audio source        | 8 tones and light combination   |
| Light flash cycle   | < 1.3 sec                       |
| Working Temperature | -20 °C – 50 °C                  |
| Installation way    | Wall Hanging                    |
| Alarm indicator     | Red LED Light                   |
| Operating humidity  | 95% RH                          |
| Storage Temperature | -20 °C – 60 °C                  |
| Color               | Red                             |



# **DIMENSIONS**





Page 1/2



# CONNECTIONS