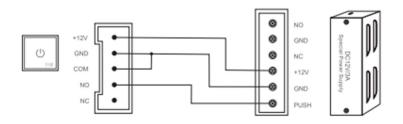

| ·                     |                 |
|-----------------------|-----------------|
| Technical Parameters  |                 |
| Power                 | 9VDC - 12VDC    |
| Current               | ≤ 600mA         |
| Output                | NO/NC/COM       |
| Operating temperature | -30°C~+60°C     |
| Dimensions            | 86 X 86 X 35mm  |
| Alarming indication   | Red LED         |
| Humidity              | 20% - 80%       |
| Metal                 | Stainless steel |